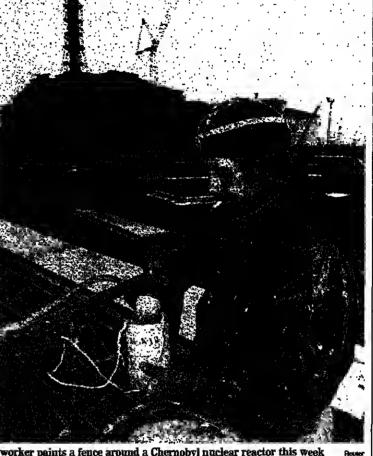

Ford eyes Asia: US car giant Ford Motor has set a long-term goal of achieving a 10 per cent market share in Asia compared with a current regional share of about 2 per cent.

Chernobyl radiation scare: An incident at the Chernobyl nuclear power station in Ukraine caused what officials called a minor release of radiation on Wednesday night, the eve of the 10th anniversary of the world's worst nuclear accident there. The incident happened as staff changed filters that pump air from the sarcophagus encasing the fourth reactor. Picture, Page 3